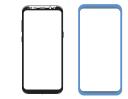

Begin by cleaning your screen with the Wet and Dry Wipes.

Using the Easy Installation Tray, line up the bottom of the protector to the phone.

Carefully place the protector onto the phone.

Remove any case from your phone. Place the Easy Installation Tray on the phone.