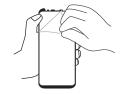

Remove the Easy Installation Tray.

Peel off the mask film from the Screen Protector.

Press FIRMLY around all edges to seal the protector in place.