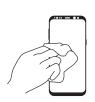

Begin by cleaning your screen with the Wet and Dry Wipes.

Using the Easy Installation Tray, line up the bottom of the protector to the phone.

Carefully place the protector onto the phone.

Remove any case from your phone. Place the Easy Installation Tray on the phone.