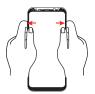

Remove the Easy Installation Tray.

Peel off the mask film from the Screen Protector.

Press FIRMLY around all edges to seal the protector in place.